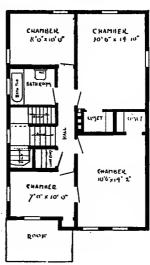

tion plan;
first and second floor plans; front, rear,
two side elevations; wall sections and
all necessary interior details. Specifications consist of about twenty pages
of typewritten matter.

Second Floor Plan
Full and complete working plans and
specifications of this house will be furnished for \$5.00. Cost of this house is
from about \$1,250.00 to about \$1,400.00,
according to the locality in which it is
hullt.



### Second Floor Plan



Design No. 1008



First Floor Plan

### Second Floor Plan Size: Width, 22 feet; length, 34 feet, exclusive of porch

Blue prints consist of cellar and foundation plan; first and second floor plans; front, rear, two side elevations; wall sections and all necessary interior details. Specifications consist of about twenty pages of typewritten matter.



PRICE

of Blue Prints, together with a complete set of typewritten specifications is

**ONLY** 

\$5.00

We mail Plans and Specifications the same day order is received.

Full and complete working plans and specifications of this house will be furnished for \$5.00. Cost of this house is from about \$1.850.00 to about \$2.000.00, according to the locality in which it is built.



of Blue Prints, together with a complete set of typewritten specifications is

### ONLY CE AA

\$5.00 They save

They save time and prevent waste of material.



Size: Width, 29 feet 6 inches: length, 46 feet, exclusive of porches

Blue prints consist of cellar and foundation plan; roof plan; first and second floor plans; front, rear, two sides elevations; wall sections and all necessary interior details. Specifi